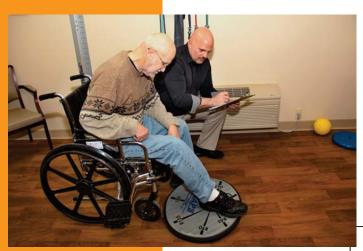

## **Phy**sical Therapy

Spectrum Therapy Products is the manufacturing leader for the BAPS Biomechanical Ankle Platform System for ankle and knee rehabilitation. Our products are made in the USA and we are

the market leader in the field of physical therapy, exercise therapy, rehabilitation and user-friendly home therapy.

Spectrum Therapy Products is the manufacturing leader offering the bio-mechanical advantage when it comes to ankle and knee rehabilitation. Our Products are made in the USA

and we are the market leader in the field of physical therapy, exercise therapy, rehabilitation, and user-friendly home therapy with a full line of core stabilization products featuring the BAPS board.

We have been manufacturing and distributing the BAPS Board since 1986 and have been the innovator of this core concept from the day that Gary Gray who is known world-wide as the father of "functional rehabilitation" and Jerry Seel patented this concept into a functional

piece of equipment that has been in the therapeutic rehabilitation arena for almost 30 years.

Spectrum Therapy is a product innovator and has strategically worked hand in hand with therapy professionals for 30 years to make the BAPS Board the standard of excellence in the marketplace. We can give you the biomechanical advantage when it comes to ankle and knee rehabilitation, athletic lower extremity conditioning, or